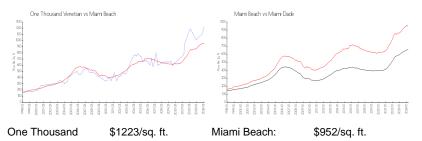

#### **Market Information**

\$698/sq. ft.

| Venetian:    |               |             |
|--------------|---------------|-------------|
| Miami Beach: | \$952/sq. ft. | Miami-Dade: |