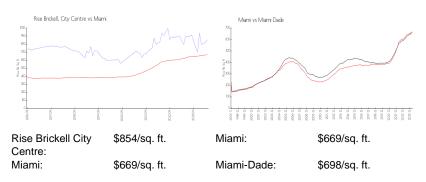

#### **Market Information**

Rise Brickell City Centre 7% Miami 4% Miami-Dade 3%