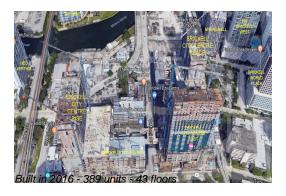

## **Building Information**

Number of units: 389
Number of active listings for rent: 0
Number of active listings for sale: 28
Building inventory for sale: 7%
Number of sales over the last 12 months: 25
Number of sales over the last 6 months: 12
Number of sales over the last 3 months: 7

## **Building Association Information**

Rise Brickell City Centre 88 SW 7th Street Miami FL 33130 786 475 5342

http://www.brickellcitycentre.com/residences/rise