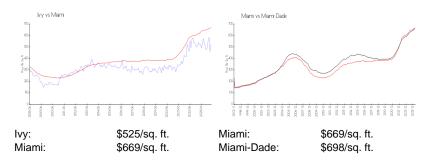

### **Market Information**

### **Inventory for Sale**

| lvy        | 5% |
|------------|----|
| Miami      | 4% |
| Miami-Dade | 3% |

# Avg. Time to Close Over Last 12 Months

| lvy        | 68 days |
|------------|---------|
| Miami      | 84 days |
| Miami-Dade | 81 days |