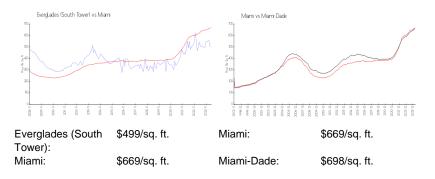

#### **Market Information**

# **Inventory for Sale**

| Everglades (South Tower) | 4% |
|--------------------------|----|
| Miami                    | 4% |
| Miami-Dade               | 3% |

#### Avg. Time to Close Over Last 12 Months

| Everglades (South Tower) | 79 days |
|--------------------------|---------|
| Miami                    | 84 days |
| Miami-Dade               | 81 days |