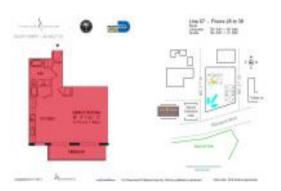

# Unit 3107 - Everglades (South Tower)

3107 - 253 NE 2 St, Miami, FL, Miami-Dade 33132

# **Unit Information**

| MLS Number:<br>Status:<br>Size: | A11490011<br>Active<br>632 Sq ft.           |
|---------------------------------|---------------------------------------------|
| Bedrooms:<br>Full Bathrooms:    | 1<br>1                                      |
| Half Bathrooms:                 | 1                                           |
| Parking Spaces:                 | 1 Space,Assigned Parking,Covered<br>Parking |
| View:                           |                                             |
| List Price:                     | \$452,000                                   |
| List PPSF:                      | \$715                                       |
| Valuated Price:                 | \$364,000                                   |
| Valuated PPSF:                  | \$576                                       |