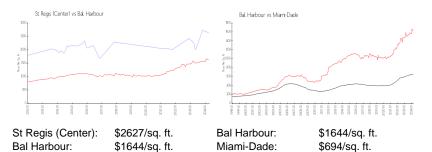

#### **Inventory for Sale**

| St Regis (Center) | 2% |
|-------------------|----|
| Bal Harbour       | 4% |
| Miami-Dade        | 3% |