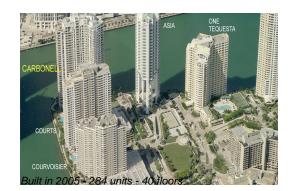

# Unit 601 - Carbonell

601 - 901 Brickell Key Blvd, Miami, FL, Miami-Dade 33131

#### **Building Information**

| Number of units:                         | 284 |
|------------------------------------------|-----|
| Number of active listings for rent:      | 11  |
| Number of active listings for sale:      | 18  |
| Building inventory for sale:             |     |
| Number of sales over the last 12 months: | 13  |
| Number of sales over the last 6 months:  | 4   |
| Number of sales over the last 3 months:  | 3   |