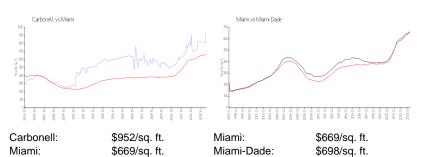

#### **Market Information**

#### **Inventory for Sale**

| Carbonell  | 6% |
|------------|----|
| Miami      | 4% |
| Miami-Dade | 3% |

# Avg. Time to Close Over Last 12 Months

| Carbonell  | 96 days |
|------------|---------|
| Miami      | 84 days |
| Miami-Dade | 81 days |