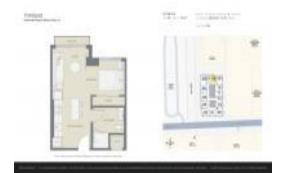

# Unit 1508 - Yotelpad

1508 - 227 NE 2 St, downtown, FL, Miami-Dade 33132

#### **Unit Information**

 MLS Number:
 A11490176

 Status:
 Pending

 Size:
 393 Sq ft.

Bedrooms:

Full Bathrooms:

Half Bathrooms:

Parking Spaces: None,Other Parking

View:

List Price: \$390,000 List PPSF: \$992 Valuated Price: \$304,000 Valuated PPSF: \$774

The above valuated price is a baseline figure that does not take into account any specific renovation, upgrade, split, merge, or deterioration of the unit.