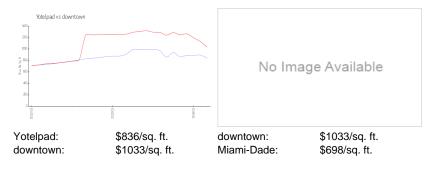

### **Inventory for Sale**

Yotelpad 14% downtown 9% Miami-Dade 3%

## Avg. Time to Close Over Last 12 Months

Yotelpad 102 days downtown 100 days Miami-Dade 81 days