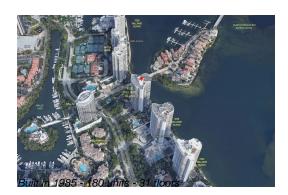

# Unit 1205 - 4000 Williams Island

1205 - 4000 Island Blvd, Aventura, FL, Miami-Dade 33160

#### **Building Information**

| Number of units:                         | 180 |
|------------------------------------------|-----|
| Number of active listings for rent:      | 0   |
| Number of active listings for sale:      | 16  |
| Building inventory for sale:             | 8%  |
| Number of sales over the last 12 months: | 7   |
| Number of sales over the last 6 months:  | 4   |
| Number of sales over the last 3 months:  | 2   |