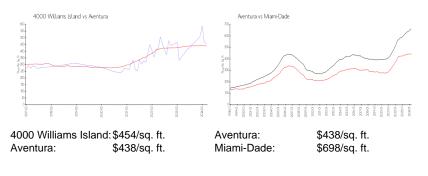

#### **Market Information**

#### **Inventory for Sale**

| 4000 Williams Island | 9% |
|----------------------|----|
| Aventura             | 4% |
| Miami-Dade           | 3% |

### Avg. Time to Close Over Last 12 Months

| 4000 Williams Island | 55 days |
|----------------------|---------|
| Aventura             | 87 days |
| Miami-Dade           | 81 days |