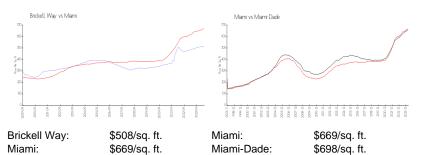

# **Inventory for Sale**

 Brickell Way
 0%

 Miami
 4%

 Miami-Dade
 3%

### Avg. Time to Close Over Last 12 Months

Brickell Way 29 days Miami 84 days Miami-Dade 81 days