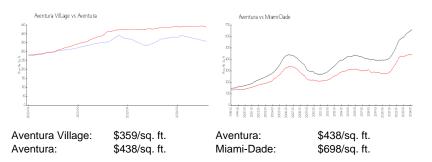

#### **Market Information**

## **Inventory for Sale**

| Aventura Village | 5% |
|------------------|----|
| Aventura         | 4% |
| Miami-Dade       | 3% |

HARVENING STREET