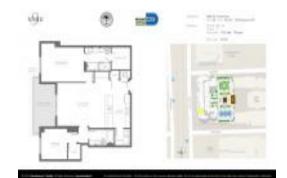

# Unit PH03 - Nine at Mary Brickell Village

PH03 - 999 SW 1 Ave, Miami, FL, Miami-Dade 33130

#### **Unit Information**

MLS Number: A11491331

Status: Active Under Contract

Size: 1,273 Sq ft.

Bedrooms: 2 Full Bathrooms: 2

Half Bathrooms:

Parking Spaces: 1 Space, Assigned Parking

 View:
 \$779,900