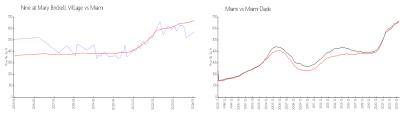

### **Market Information**

Miami:

\$669/sq. ft.

Nine at Mary Brickell \$574/sq. ft.

Village:

Miami: \$669/sq. ft. Miami-Dade: \$698/sq. ft.