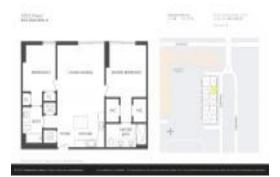

# Unit 709 - 5252 Paseo

709 - 5252 NW 85 Ave, Doral, FL, Miami-Dade 33166

#### **Unit Information**

 MLS Number:
 A11491476

 Status:
 Active

 Size:
 950 Sq ft.

 Bedrooms:
 2

 Full Bathrooms:
 2

Half Bathrooms:

Parking Spaces: 1 Space, Assigned Parking, Covered

Parking, Valet Parking

View:

 List Price:
 \$535,000

 List PPSF:
 \$563

 Valuated Price:
 \$424,000

 Valuated PPSF:
 \$446

The above valuated price is a baseline figure that does not take into account any specific renovation, upgrade, split, merge, or deterioration of the unit.