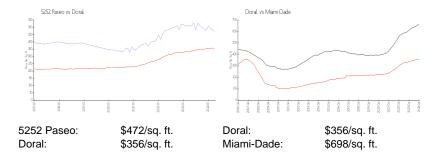

## **Inventory for Sale**

 5252 Paseo
 4%

 Doral
 2%

 Miami-Dade
 3%

## Avg. Time to Close Over Last 12 Months

 5252 Paseo
 86 days

 Doral
 47 days

 Miami-Dade
 81 days