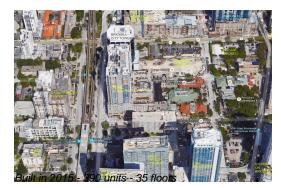

#### **Building Information**

| Number of units:                         | 390 |
|------------------------------------------|-----|
| Number of active listings for rent:      | 0   |
| Number of active listings for sale:      | 21  |
| Building inventory for sale:             | 5%  |
| Number of sales over the last 12 months: | 24  |
| Number of sales over the last 6 months:  | 7   |
| Number of sales over the last 3 months:  | 6   |