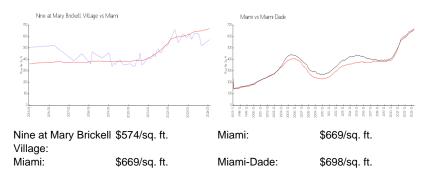

## **Inventory for Sale**

| Nine at Mary Brickell Village | 5% |
|-------------------------------|----|
| Miami                         | 4% |
| Miami-Dade                    | 3% |

## Avg. Time to Close Over Last 12 Months

| Nine at Mary Brickell Village | 105 days |
|-------------------------------|----------|
| Miami                         | 84 days  |
| Miami-Dade                    | 81 days  |