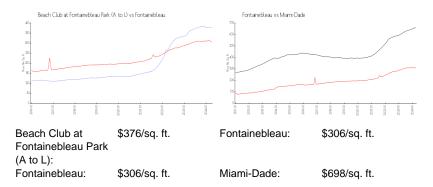

### Inventory for Sale

| Beach Club at Fontainebleau Park (A to L) | 1% |
|-------------------------------------------|----|
| Fontainebleau                             | 1% |
| Miami-Dade                                | 3% |

## Avg. Time to Close Over Last 12 Months

| Beach Club at Fontainebleau Park (A to L) | 37 days |
|-------------------------------------------|---------|
| Fontainebleau                             | 33 days |
| Miami-Dade                                | 81 days |