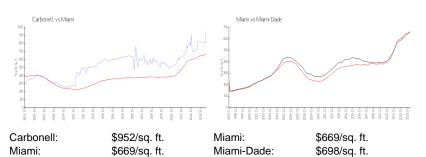

#### **Market Information**

| Carbonell  | 6% |
|------------|----|
| Miami      | 4% |
| Miami-Dade | 3% |

COURVOISIER Built in 2005–284 units - 40 floors