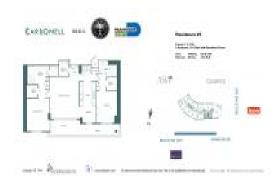

# Unit 3505 - Carbonell

3505 - 901 Brickell Key Blvd, Miami, FL, Miami-Dade 33131

## **Unit Information**

| MLS Number:<br>Status:<br>Size:<br>Bedrooms:<br>Full Bathrooms:<br>Half Bathrooms: | A11491638<br>Active<br>1,505 Sq ft.<br>2<br>2<br>1 |
|------------------------------------------------------------------------------------|----------------------------------------------------|
| Parking Spaces:<br>View:<br>List Price:<br>List PPSF:<br>Valuated Price:           | 1 Space<br>\$1,325,000<br>\$880<br>\$1,756,000     |
| Valuated PPSF:                                                                     | \$1,167                                            |