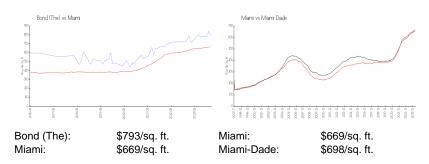

# Unit 4003 - Bond (The)

4003 - 1080 Brickell Ave, Miami, FL, Miami-Dade 33131

#### **Unit Information**

 MLS Number:
 A11491992

 Status:
 Active

 Size:
 748 Sq ft.

 Bedrooms:
 1

Full Bathrooms:

Half Bathrooms:

Parking Spaces: 1 Space, Assigned Parking, Covered

Parking, Parking Garage

View:

 Rental Price:
 \$4,100

 List PPSF:
 \$5

 Valuated Price:
 \$666,000

 Valuated PPSF:
 \$890

The above valuated price is a baseline figure that does not take into account any specific renovation, upgrade, split, merge, or deterioration of the unit.