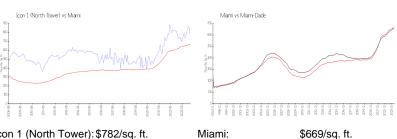

#### **Market Information**

 Icon 1 (North Tower): \$782/sq. ft.
 Miami:
 \$669/sq. ft.

 Miami:
 \$669/sq. ft.
 Miami-Dade:
 \$698/sq. ft.