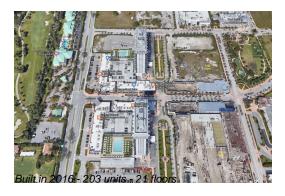

# **Building Information**

Number of units: 203
Number of active listings for rent: 0
Number of active listings for sale: 9
Building inventory for sale: 4%
Number of sales over the last 12 months: 12
Number of sales over the last 6 months: 3
Number of sales over the last 3 months: 0