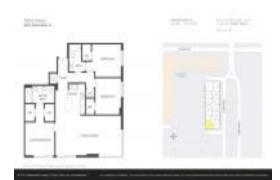

# Unit 1402 - 5252 Paseo

1402 - 5252 NW 85 Ave, Doral, FL, Miami-Dade 33166

#### **Unit Information**

MLS Number: A11492524

Status: Active Under Contract

Size: 1,328 Sq ft.

Bedrooms: 3 Full Bathrooms: 2

Half Bathrooms:

Parking Spaces: 1 Space View:

 List Price:
 \$660,000