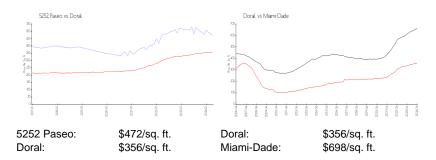

Building Information**

Number of units: 203
Number of active listings for rent: 0
Number of active listings for sale: 9
Building inventory for sale: 4%
Number of sales over the last 12 months: 12
Number of sales over the last 6 months: 3
Number of sales over the last 3 months: 0



| Unit # | Size        | Closing Date | Sale Price | PPSF  |
|--------|-------------|--------------|------------|-------|
| 1908   | 777 sq ft   | Jan 2024     | \$420,000  | \$541 |
| 1412   | 1,462 sq ft | Dec 2023     | \$710,000  | \$486 |
| 1801   | 1,067 sq ft | Dec 2023     | \$563,000  | \$528 |
| 302    | 1,328 sq ft | Oct 2023     | \$635,000  | \$478 |
| 309    | 950 sq ft   | Oct 2023     | \$520,000  | \$547 |
| 1709   | 950 sq ft   | Oct 2023     | \$490,000  | \$516 |

## **Market Information**



#### **Inventory for Sale**

5252 Paseo 4% Doral 2% Miami-Dade 3%

## Avg. Time to Close Over Last 12 Months

 5252 Paseo
 86 days

 Doral
 47 days

 Miami-Dade
 81 days