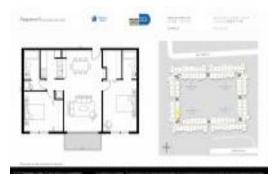

## **Unit Information**

| MLS Number:<br>Status:<br>Size:<br>Bedrooms:<br>Full Bathrooms: | A11492666<br>Active<br>827 Sq ft.<br>2<br>2 |
|-----------------------------------------------------------------|---------------------------------------------|
| Half Bathrooms:<br>Parking Spaces:                              | Assigned Parking                            |
| View:                                                           | Accigned Fanang                             |
| List Price:                                                     | \$298,500                                   |
| List PPSF:                                                      | \$361                                       |
| Valuated Price:                                                 | \$272,000                                   |
| Valuated PPSF:                                                  | \$329                                       |