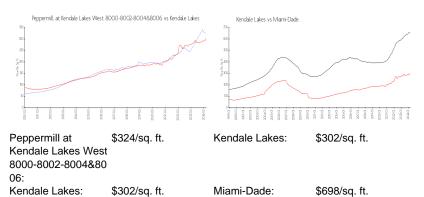

#### **Recent Sales**

| Unit # | Size      | Closing Date | Sale Price | PPSF  |
|--------|-----------|--------------|------------|-------|
| D414   | 866 sq ft | Mar 2024     | \$270,000  | \$312 |
| D405   | 827 sq ft | Feb 2024     | \$250,000  | \$302 |
| D102   | 827 sq ft | Feb 2024     | \$295,000  | \$357 |
| D214   | 866 sq ft | Oct 2023     | \$287,000  | \$331 |
| D202   | 827 sq ft | Aug 2023     | \$242,000  | \$293 |