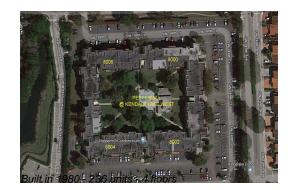

## **Building Information**

| 236 |
|-----|
| 0   |
| 6   |
| 2%  |
| 6   |
| 3   |
| 2   |
|     |

# **Building Association Information**

Peppermill at Kendale Lake West 8000 SW 149th Ave Miami, FL 33193 (786) 536-6081