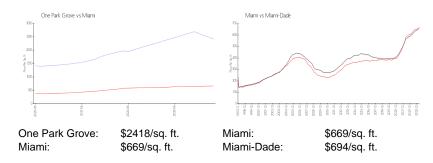

## **Inventory for Sale**

| One Park Grove | 3% |
|----------------|----|
| Miami          | 4% |
| Miami-Dade     | 3% |