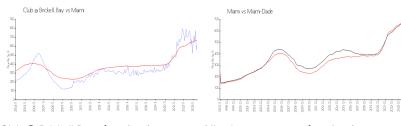

## **Market Information**

Club @ Brickell Bay: \$613/sq. ft. Miami: \$669/sq. ft. Miami: \$669/sq. ft. Miami-Dade: \$698/sq. ft.