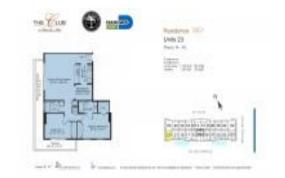

# Unit 3723 - Club @ Brickell Bay

3723 - 1200 Brickell Bay Dr, Miami, FL, Miami-Dade 33131

#### **Unit Information**

 MLS Number:
 A11492787

 Status:
 Active

 Size:
 1,105 Sq ft.

Bedrooms: 2 Full Bathrooms: 2

Half Bathrooms:

Parking Spaces: Assigned Parking

 View:
 Bay

 Rental Price:
 \$4,850

 List PPSF:
 \$4

 Valuated Price:
 \$704,000

 Valuated PPSF:
 \$637

The above valuated price is a baseline figure that does not take into account any specific renovation, upgrade, split, merge, or deterioration of the unit.