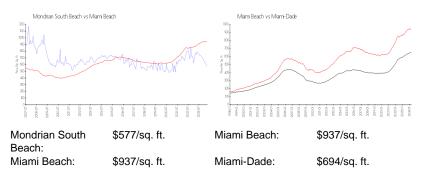

the last 6 months:  | 2   |
| Number of sales over the last 3 months:  | 1   |

### **Building Association Information**

Mondrian South Beach 305 514 1800

### **Recent Sales**

| Unit # | Size      | Closing Date | Sale Price | PPSF  |
|--------|-----------|--------------|------------|-------|
| 1102   | 809 sq ft | Apr 2024     | \$515,000  | \$637 |
| 509    | 676 sq ft | Nov 2023     | \$360,000  | \$533 |
| 412    | 493 sq ft | Aug 2023     | \$380,000  | \$771 |
| 503    | 466 sq ft | Aug 2023     | \$270,000  | \$579 |
| 518    | 530 sq ft | Aug 2023     | \$270,000  | \$509 |
| 507    | 508 sq ft | Aug 2023     | \$270,000  | \$531 |
| 406    | 477 sq ft | Aug 2023     | \$270,000  | \$566 |
| 725    | 485 sq ft | Aug 2023     | \$270,000  | \$557 |

#### **Market Information**



#### **Inventory for Sale**

| Mondrian South Beach | 8% |
|----------------------|----|
| Miami Beach          | 4% |
| Miami-Dade           | 3% |



#### THE NEW COLUMN







## Avg. Time to Close Over Last 12 Months

| Mondrian South Beach | 303 days |
|----------------------|----------|
| Miami Beach          | 97 days  |
| Miami-Dade           | 81 days  |