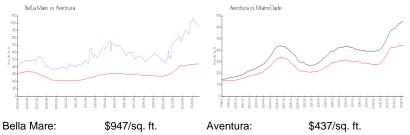

for sale:             | 4%  |
| Number of sales over the last 12 months: | 6   |
| Number of sales over the last 6 months:  | 1   |
| Number of sales over the last 3 months:  | 1   |

# **Building Association Information**

Williams Island 6000 Condo Administration Office (305) 749-3262 Concierge (305) 749-3260

#### **Recent Sales**

| Unit # | Size        | Closing Date | Sale Price  | PPSF  |
|--------|-------------|--------------|-------------|-------|
| 2806   | 3,222 sq ft | Mar 2024     | \$2,830,000 | \$878 |
| 2507   | 2,840 sq ft | Oct 2023     | \$2,418,000 | \$851 |
| 2108   | 4,005 sq ft | Aug 2023     | \$4,000,000 | \$999 |
| 2304   | 2,030 sq ft | Jun 2023     | \$1,900,000 | \$936 |
| 608    | 4,005 sq ft | Jun 2023     | \$2,300,000 | \$574 |

## **Market Information**



Aventura:\$437/sq. ft.Miami-Dade:\$694/sq. ft.

### **Inventory for Sale**

| Bella Mare | 4% |
|------------|----|
| Aventura   | 5% |
| Miami-Dade | 3% |

Avg. Time to Close Over Last 12 Months



#### and the second second







Bella Mare Aventura Miami-Dade 105 days 89 days 81 days