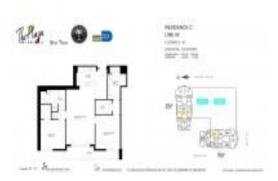

### **Unit Information**

| MLS Number:<br>Status:<br>Size:<br>Bedrooms:<br>Full Bathrooms:<br>Half Bathrooms: | A11492847<br>Active<br>1,120 Sq ft.<br>2<br>2 |
|------------------------------------------------------------------------------------|-----------------------------------------------|
| Parking Spaces:<br>View:                                                           | 1 Space                                       |
| List Price:<br>List PPSF:<br>Valuated Price:<br>Valuated PPSF:                     | \$875,000<br>\$781<br>\$679,000<br>\$606      |