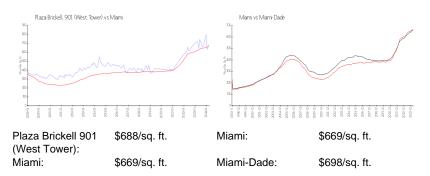

## **Inventory for Sale**

| Plaza Brickell 901 (West Tower) | 2% |
|---------------------------------|----|
| Miami                           | 4% |
| Miami-Dade                      | 3% |