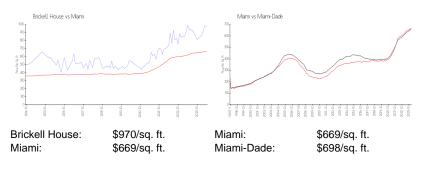

#### **Inventory for Sale**

| Brickell House | 1% |
|----------------|----|
| Miami          | 4% |
| Miami-Dade     | 3% |