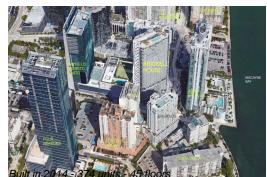

# Unit 2405 - Brickell House

2405 - 1300 Brickell Bay Dr, Miami, FL, Miami-Dade 33131

#### **Building Information**

| Number of units:                         | 374 |
|------------------------------------------|-----|
| Number of active listings for rent:      | 0   |
| Number of active listings for sale:      | 4   |
| Building inventory for sale:             | 1%  |
| Number of sales over the last 12 months: | 13  |
| Number of sales over the last 6 months:  | 6   |
| Number of sales over the last 3 months:  | 2   |