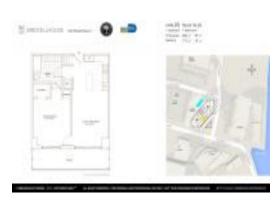

# Unit 2405 - Brickell House

2405 - 1300 Brickell Bay Dr, Miami, FL, Miami-Dade 33131

#### **Unit Information**

| MLS Number:<br>Status:<br>Size:<br>Bedrooms: | A11492869<br>Active<br>696 Sq ft.<br>1 |
|----------------------------------------------|----------------------------------------|
| Full Bathrooms:                              | 1                                      |
| Half Bathrooms:                              | 1                                      |
| Parking Spaces:                              | 1 Space, Valet Parking                 |
| View:                                        |                                        |
| Rental Price:                                | \$4,500                                |
| List PPSF:                                   | \$6                                    |
| Valuated Price:                              | \$667,000                              |
| Valuated PPSF:                               | \$958                                  |