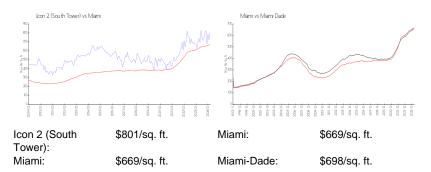

#### **Market Information**

| Icon 2 (South Tower) | 6% |
|----------------------|----|
| Miami                | 4% |
| Miami-Dade           | 3% |