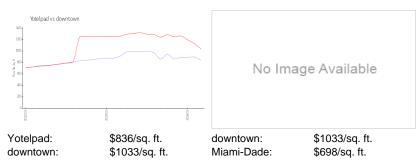

#### **Inventory for Sale**

| Yotelpad   | 14% |
|------------|-----|
| downtown   | 9%  |
| Miami-Dade | 3%  |