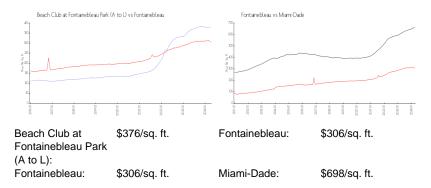

### Inventory for Sale

| Beach Club at Fontainebleau Park (A to L) | 1% |
|-------------------------------------------|----|
| Fontainebleau                             | 1% |
| Miami-Dade                                | 3% |

## Avg. Time to Close Over Last 12 Months

| Beach Club at Fontainebleau Park (A to L) | 37 days |
|-------------------------------------------|---------|
| Fontainebleau                             | 33 days |
| Miami-Dade                                | 81 days |