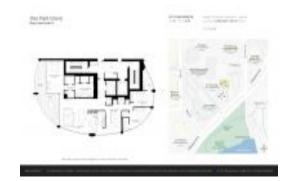

# Unit 14D - One Park Grove

14D - 2811 S Bayshore Dr, Miami, FL, Miami-Dade 33133

#### **Unit Information**

 MLS Number:
 A11493140

 Status:
 Active

 Size:
 2,546 Sq ft.

Bedrooms:3Full Bathrooms:3Half Bathrooms:1

Parking Spaces: 2 Spaces

View: Bay,Intracoastal View,Ocean View,Other

View, Water View