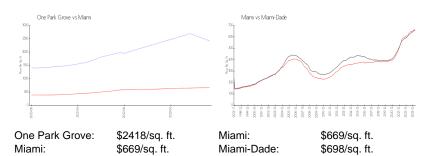

# **Inventory for Sale**

 One Park Grove
 2%

 Miami
 4%

 Miami-Dade
 3%

# Avg. Time to Close Over Last 12 Months

One Park Grove 77 days Miami 84 days Miami-Dade 81 days