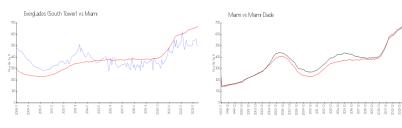

# **Unit 3107 - Everglades (South Tower)**

3107 - 253 NE 2 St, Miami, FL, Miami-Dade 33132

#### **Unit Information**

 MLS Number:
 A11493170

 Status:
 Active

 Size:
 632 Sq ft.

 Bedrooms:
 1

Full Bathrooms: Half Bathrooms:

Parking Spaces: 1 Space, Assigned Parking, Covered

Parking

View:

 Rental Price:
 \$3,200

 List PPSF:
 \$5

 Valuated Price:
 \$364,000

 Valuated PPSF:
 \$576

The above valuated price is a baseline figure that does not take into account any specific renovation, upgrade, split, merge, or deterioration of the unit.