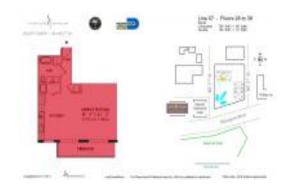

# **Unit 3107 - Everglades (South Tower)**

3107 - 253 NE 2 St, Miami, FL, Miami-Dade 33132

Number of units: 440
Number of active listings for rent: 45
Number of active listings for sale: 19
Building inventory for sale: 4%
Number of sales over the last 12 months: 24
Number of sales over the last 6 months: 9
Number of sales over the last 3 months: 4