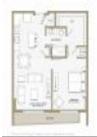

# Unit S-904 - Quadro (N&S)

S-904 - 3900 Biscayne Blvd, Miami, FL, Miami-Dade 33137

### **Unit Information**

| MLS Number:<br>Status: | A11493187<br>Active      |
|------------------------|--------------------------|
| Size:                  | 780 Sq ft.               |
| Bedrooms:              | 1                        |
| Full Bathrooms:        | 1                        |
| Half Bathrooms:        |                          |
| Parking Spaces:        | 1 Space, Covered Parking |
| View:                  |                          |
| List Price:            | \$680,000                |
| List PPSF:             | \$872                    |
| Valuated Price:        | \$724,000                |
| Valuated PPSF:         | \$928                    |