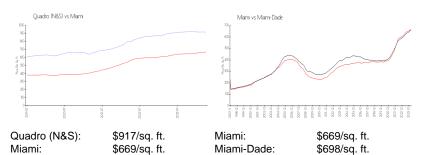

## **Market Information**

#### **Inventory for Sale**

| Quadro (N&S) | 17% |
|--------------|-----|
| Miami        | 4%  |
| Miami-Dade   | 3%  |
|              |     |

# Avg. Time to Close Over Last 12 Months

| Quadro (N&S) | 48 days |
|--------------|---------|
| Miami        | 84 days |
| Miami-Dade   | 81 days |

5 <u>1184</u>