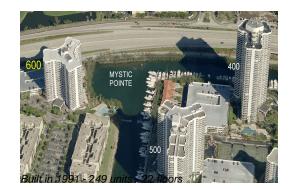

#### **Building Information**

| Number of units:                         | 249 |
|------------------------------------------|-----|
| Number of active listings for rent:      | 7   |
| Number of active listings for sale:      | 10  |
| Building inventory for sale:             | 4%  |
| Number of sales over the last 12 months: | 13  |
| Number of sales over the last 6 months:  | 8   |
| Number of sales over the last 3 months:  | 5   |

## **Building Association Information**

Mystic Pointe Tower 600 Condominium (305) 932-4165