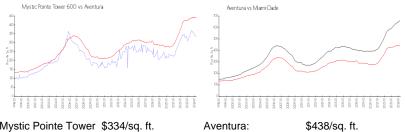

#### **Market Information**

| Mystic Pointe To | ower \$334/sq. ft. | Aventura:   | \$438/sq. ft. |
|------------------|--------------------|-------------|---------------|
| 600:             |                    |             |               |
| Aventura:        | \$438/sq. ft.      | Miami-Dade: | \$698/sq. ft. |