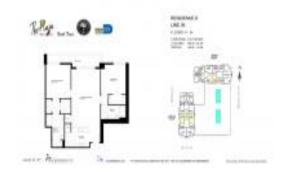

#### **Unit Information**

 MLS Number:
 A11493664

 Status:
 Active

 Size:
 986 Sq ft.

 Bedrooms:
 2

 Full Bathrooms:
 2

Half Bathrooms:

Parking Spaces: 1 Space, Assigned Parking, Covered

Parking

View:

 List Price:
 \$879,900

 List PPSF:
 \$892

 Valuated Price:
 \$714,000

 Valuated PPSF:
 \$724

The above valuated price is a baseline figure that does not take into account any specific renovation, upgrade, split, merge, or deterioration of the unit.