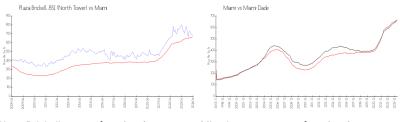

#### **Market Information**

 Plaza Brickell 851
 \$692/sq. ft.
 Miami:
 \$669/sq. ft.

 (North Tower):
 Miami:
 \$669/sq. ft.
 Miami-Dade:
 \$698/sq. ft.