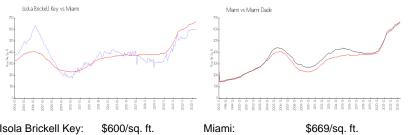

#### **Market Information**

| Isola Brickell Key: | \$600/sq. ft. | Miami:      | \$669/sq. ft. |
|---------------------|---------------|-------------|---------------|
| Miami:              | \$669/sq. ft. | Miami-Dade: | \$698/sq. ft. |