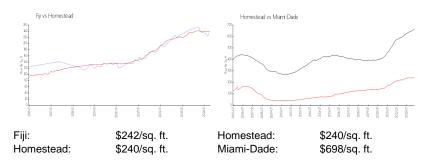

## **Inventory for Sale**

 Fiji
 3%

 Homestead
 2%

 Miami-Dade
 3%

## Avg. Time to Close Over Last 12 Months

Fiji 57 days Homestead 45 days Miami-Dade 81 days