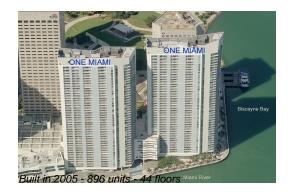

# Unit 3610 - One Miami

3610 - 325 S Biscayne Blvd, Miami, FL, Miami-Dade 33131

#### **Building Information**

| Number of units:                         | 890 |
|------------------------------------------|-----|
| Number of active listings for rent:      | 56  |
| Number of active listings for sale:      | 50  |
| Building inventory for sale:             | 5%  |
| Number of sales over the last 12 months: | 32  |
| Number of sales over the last 6 months:  | 12  |
| Number of sales over the last 3 months:  | 4   |