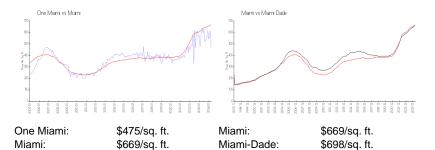

### **Market Information**

#### **Inventory for Sale**

| One Miami  | 6% |
|------------|----|
| Miami      | 4% |
| Miami-Dade | 3% |

### Avg. Time to Close Over Last 12 Months

One Miami Miami Miami-Dade 75 days 84 days 81 days