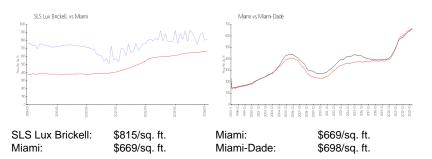

#### **Market Information**

| SLS Lux Brickell | 10% |
|------------------|-----|
| Miami            | 4%  |
| Miami-Dade       | 3%  |

# Avg. Time to Close Over Last 12 Months

| SLS Lux Brickell | 111 days |
|------------------|----------|
| Miami            | 84 days  |
| Miami-Dade       | 81 days  |