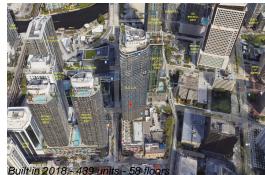

#### **Building Information**

| Number of units:                         | 439 |
|------------------------------------------|-----|
| Number of active listings for rent:      | 0   |
| Number of active listings for sale:      | 46  |
| Building inventory for sale:             | 10% |
| Number of sales over the last 12 months: | 32  |
| Number of sales over the last 6 months:  | 11  |
| Number of sales over the last 3 months:  | 6   |

## **Building Association Information**

SLS Lux Brickell Address: 805 S Miami Ave, Miami, FL 33130 Phone: +1 305-859-0202