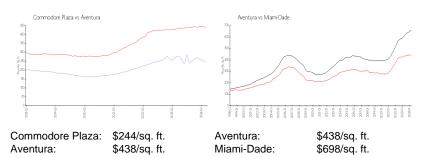

#### **Market Information**

#### **Inventory for Sale**

| Commodore Plaza | 8% |
|-----------------|----|
| Aventura        | 4% |
| Miami-Dade      | 3% |