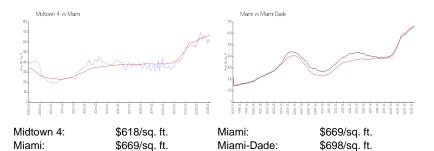

| 4%  |
| Number of sales over the last 12 months: | 31  |
| Number of sales over the last 6 months:  | 13  |
| Number of sales over the last 3 months:  | 7   |

## **Building Association Information**

Four Midtown Condo Association (305) 438-1460

## **Recent Sales**

| Unit # | Size        | Closing Date | Sale Price  | PPSF  |
|--------|-------------|--------------|-------------|-------|
| H2008  | 861 sq ft   | Apr 2024     | \$540,000   | \$627 |
| H1409  | 1,181 sq ft | Mar 2024     | \$631,450   | \$535 |
| H1902  | 1,263 sq ft | Mar 2024     | \$720,000   | \$570 |
| H2106  | 861 sq ft   | Feb 2024     | \$550,000   | \$639 |
| H1811  | 761 sq ft   | Feb 2024     | \$470,000   | \$618 |
| PH 7   | 2,129 sq ft | Feb 2024     | \$1,720,000 | \$808 |

## **Market Information**



## **Inventory for Sale**

| Midtown 4  | 4% |
|------------|----|
| Miami      | 4% |
| Miami-Dade | 3% |





## Avg. Time to Close Over Last 12 Months

Midtown 4 Miami Miami-Dade 62 days 84 days 81 days