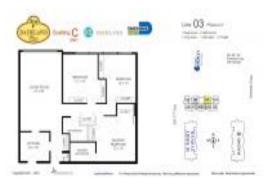

# Unit C303 - Dadeland Place C

C303 - 9001 SW 77 Av, Pinecrest, FL, Miami-Dade 33156

# **Unit Information**

| MLS Number:<br>Status: | A11494784<br>Pending |
|------------------------|----------------------|
| Size:                  | 1,205 Sq ft.         |
| Bedrooms:              | 3                    |
| Full Bathrooms:        | 2                    |
| Half Bathrooms:        |                      |
| Parking Spaces:        | 2 Or More Spaces     |
| View:                  |                      |
| List Price:            | \$370,000            |
| List PPSF:             | \$307                |
| Valuated Price:        | \$353,000            |
| Valuated PPSF:         | \$293                |