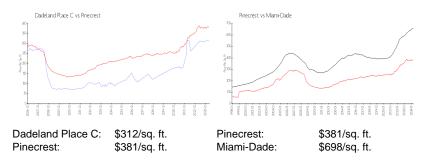

#### **Market Information**

#### **Inventory for Sale**

| Dadeland Place C | 0% |
|------------------|----|
| Pinecrest        | 2% |
| Miami-Dade       | 3% |

# Avg. Time to Close Over Last 12 Months

| Dadeland Place C | 29 days |
|------------------|---------|
| Pinecrest        | 49 days |
| Miami-Dade       | 81 days |