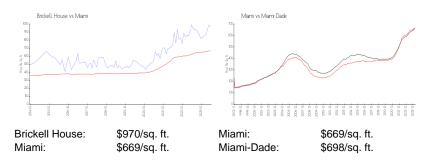

#### **Market Information**

## **Inventory for Sale**

| Brickell House | 1% |
|----------------|----|
| Miami          | 4% |
| Miami-Dade     | 3% |

# Avg. Time to Close Over Last 12 Months

| Brickell House | 124 days |
|----------------|----------|
| Miami          | 84 days  |
| Miami-Dade     | 81 days  |

Verill Kondia