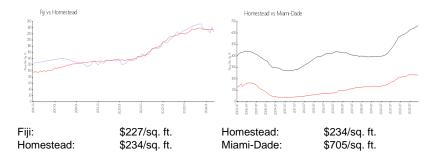

 List Price:
 \$304,000

 List PPSF:
 \$236

 Valuated Price:
 \$293,000

 Valuated PPSF:
 \$227

The above valuated price is a baseline figure that does not take into account any specific renovation, upgrade, split, merge, or deterioration of the unit.