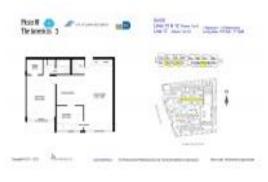

# Unit 612 - Plaza of the Americas 3

612 - 17011 N Bay Rd, Sunny Isles, FL, Miami-Dade 33160

## **Unit Information**

| MLS Number:<br>Status:<br>Size:<br>Bedrooms:<br>Full Bathrooms:<br>Half Bathrooms: | A11495132<br>Active<br>767 Sq ft.<br>1<br>1 |
|------------------------------------------------------------------------------------|---------------------------------------------|
| Parking Spaces:<br>View:                                                           | Covered Parking, Guest Parking              |
| List Price:                                                                        | \$337,300                                   |
| List PPSF:                                                                         | \$440                                       |
| Valuated Price:                                                                    | \$253,000                                   |
| Valuated PPSF:                                                                     | \$330                                       |