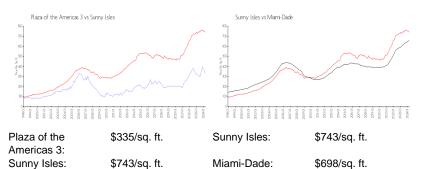

#### **Inventory for Sale**

| Plaza of the Americas 3 | 5% |
|-------------------------|----|
| Sunny Isles             | 5% |
| Miami-Dade              | 3% |

## Avg. Time to Close Over Last 12 Months

| Plaza of the Americas 3 | 87 days  |
|-------------------------|----------|
| Sunny Isles             | 113 days |
| Miami-Dade              | 81 days  |