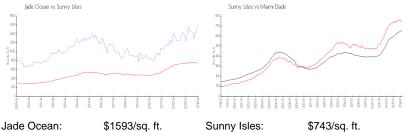

#### **Market Information**

| Jaue Ocean.  | φ1535/34. π.  | Sunny Isles. | ψ <i>1</i> <del>4</del> 5/3 γ. π. |
|--------------|---------------|--------------|-----------------------------------|
| Sunny Isles: | \$743/sq. ft. | Miami-Dade:  | \$698/sq. ft.                     |