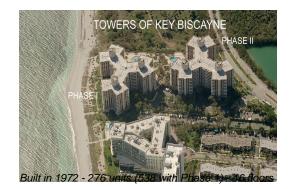

# Unit E803 - Towers of Key Biscayne 2

E803 - 1121 Crandon Blvd, Key Biscayne, FL, Miami-Dade 33149

#### **Building Information**

| Number of units:                         | 269 |
|------------------------------------------|-----|
| Number of active listings for rent:      | 3   |
| Number of active listings for sale:      | 15  |
| Building inventory for sale:             | 5%  |
| Number of sales over the last 12 months: | 11  |
| Number of sales over the last 6 months:  | 3   |
| Number of sales over the last 3 months:  | 2   |
|                                          |     |

#### **Building Association Information**

The Towers of Key Biscayne Condominium Association (305) 361-9114

http://www.tkbonline.com/contact-us