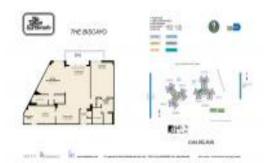

# Unit E803 - Towers of Key Biscayne 2

E803 - 1121 Crandon Blvd, Key Biscayne, FL, Miami-Dade 33149

#### **Unit Information**

| MLS Number:<br>Status: | A11495369<br>Active                        |
|------------------------|--------------------------------------------|
| Size:                  | 1,409 Sq ft.                               |
| Bedrooms:              | 2                                          |
| Full Bathrooms:        | 2                                          |
| Half Bathrooms:        |                                            |
| Parking Spaces:        | 1 Space, Assigned Parking, Covered Parking |
| View:                  |                                            |
| List Price:            | \$1,225,000                                |
| List PPSF:             | \$869                                      |
| Valuated Price:        | \$1,057,000                                |
| Valuated PPSF:         | \$750                                      |