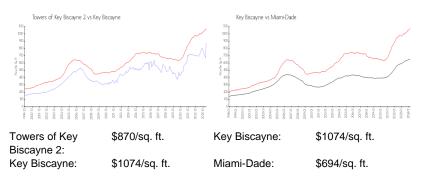

## **Market Information**

| Towers of Key Biscayne 2 | 6% |
|--------------------------|----|
| Key Biscayne             | 2% |

# Avg. Time to Close Over Last 12 Months

| Towers of Key Biscayne 2 | 86 days |
|--------------------------|---------|
| Key Biscayne             | 97 days |
| Miami-Dade               | 81 days |