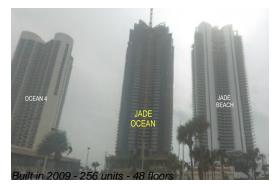

# Unit 2108 - Jade Ocean

2108 - 17121 Collins Av, Sunny Isles, FL, Miami-Dade 33160

#### **Building Information**

| Number of units:                         | 256 |
|------------------------------------------|-----|
| Number of active listings for rent:      | 15  |
| Number of active listings for sale:      | 10  |
| Building inventory for sale:             | 3%  |
| Number of sales over the last 12 months: | 10  |
| Number of sales over the last 6 months:  | 4   |
| Number of sales over the last 3 months:  | 4   |