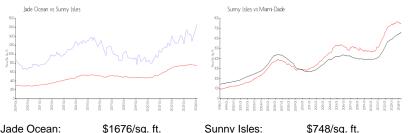

## **Market Information**

| Jade Ocean:  | \$1676/sq. ft. | Sunny Isles: | \$748/sq. ft. |
|--------------|----------------|--------------|---------------|
| Sunny Isles: | \$748/sq. ft.  | Miami-Dade:  | \$705/sq. ft. |