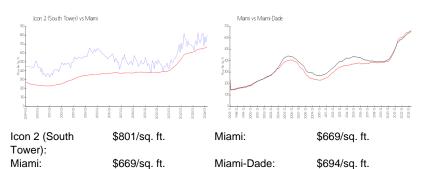

### **Market Information**

| Icon 2 (South Tower) | 6% |
|----------------------|----|
| Miami                | 4% |
| Miami-Dade           | 3% |

## Avg. Time to Close Over Last 12 Months

| Icon 2 (South Tower) | 104 days |
|----------------------|----------|
| Miami                | 84 days  |
| Miami-Dade           | 81 days  |