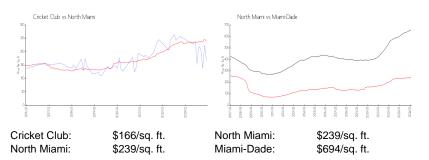

for sale:             | 18% |
| Number of sales over the last 12 months: | 13  |
| Number of sales over the last 6 months:  | 5   |
| Number of sales over the last 3 months:  | 5   |

## **Building Association Information**

Cricket Club Condominium Inc Address: 1800 NE 114th St, Miami, FL 33181 Phone: +1 305-893-6200

## **Recent Sales**

| Unit # | Size        | Closing Date | Sale Price | PPSF  |
|--------|-------------|--------------|------------|-------|
| 2003   | 2,320 sq ft | May 2024     | \$687,500  | \$296 |
| 607    | 1,460 sq ft | May 2024     | \$110,000  | \$75  |
| 1006   | 1,950 sq ft | Apr 2024     | \$300,000  | \$154 |
| 1707   | 1,460 sq ft | Mar 2024     | \$324,900  | \$223 |
| 1908   | 1,950 sq ft | Feb 2024     | \$275,000  | \$141 |

#### **Market Information**



#### **Inventory for Sale**

| Cricket Club | 19% |
|--------------|-----|
| North Miami  | 5%  |
| Miami-Dade   | 3%  |





## Avg. Time to Close Over Last 12 Months

151 days 80 days 81 days

| Cricket Club |  |  |
|--------------|--|--|
| North Miami  |  |  |
| Miami-Dade   |  |  |