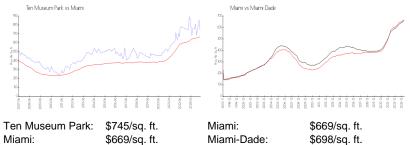

es over the last 12 months: | 16  |
| Number of sales over the last 6 months:  | 8   |
| Number of sales over the last 3 months:  | 2   |

### **Building Association Information**

Ten Museum Park Condominium Association (305) 358-8631

#### **Recent Sales**

| Unit # | Size        | Closing Date | Sale Price  | PPSF    |
|--------|-------------|--------------|-------------|---------|
| 1901   | 1,735 sq ft | Mar 2024     | \$1,875,000 | \$1,081 |
| 3307   | 1,123 sq ft | Mar 2024     | \$745,000   | \$663   |
| 2508   | 808 sq ft   | Jan 2024     | \$516,500   | \$639   |
| 3402   | 1,802 sq ft | Jan 2024     | \$1,500,000 | \$832   |
| 4207   | 2,581 sq ft | Dec 2023     | \$1,899,000 | \$736   |
| 4008   | 808 sq ft   | Dec 2023     | \$529,000   | \$655   |

## **Market Information**



#### Miami: \$669/sq. ft. Miami-Dade:

# **Inventory for Sale**

| Ten Museum Park | 4% |
|-----------------|----|
| Miami           | 4% |
| Miami-Dade      | 3% |





Built in 2007 - 200 units - 48 floors

# Avg. Time to Close Over Last 12 Months

| Ten Museum Park | 61 days |
|-----------------|---------|
| Miami           | 84 days |
| Miami-Dade      | 81 days |