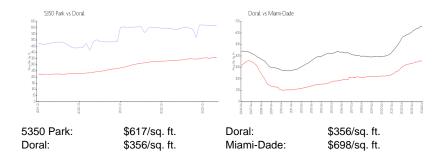

## **Inventory for Sale**

 5350 Park
 9%

 Doral
 2%

 Miami-Dade
 3%

### Avg. Time to Close Over Last 12 Months

 5350 Park
 110 days

 Doral
 47 days

 Miami-Dade
 81 days