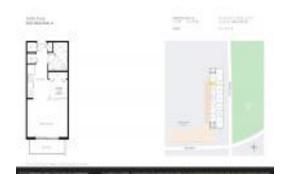

## Unit 1016 - 5350 Park

1016 - 5350 NW 84 Ave, Doral, FL, Miami-Dade 33166

### **Unit Information**

 MLS Number:
 A11495744

 Status:
 Active

 Size:
 430 Sq ft.

Bedrooms:

Full Bathrooms:

Half Bathrooms: Parking Spaces:

View: